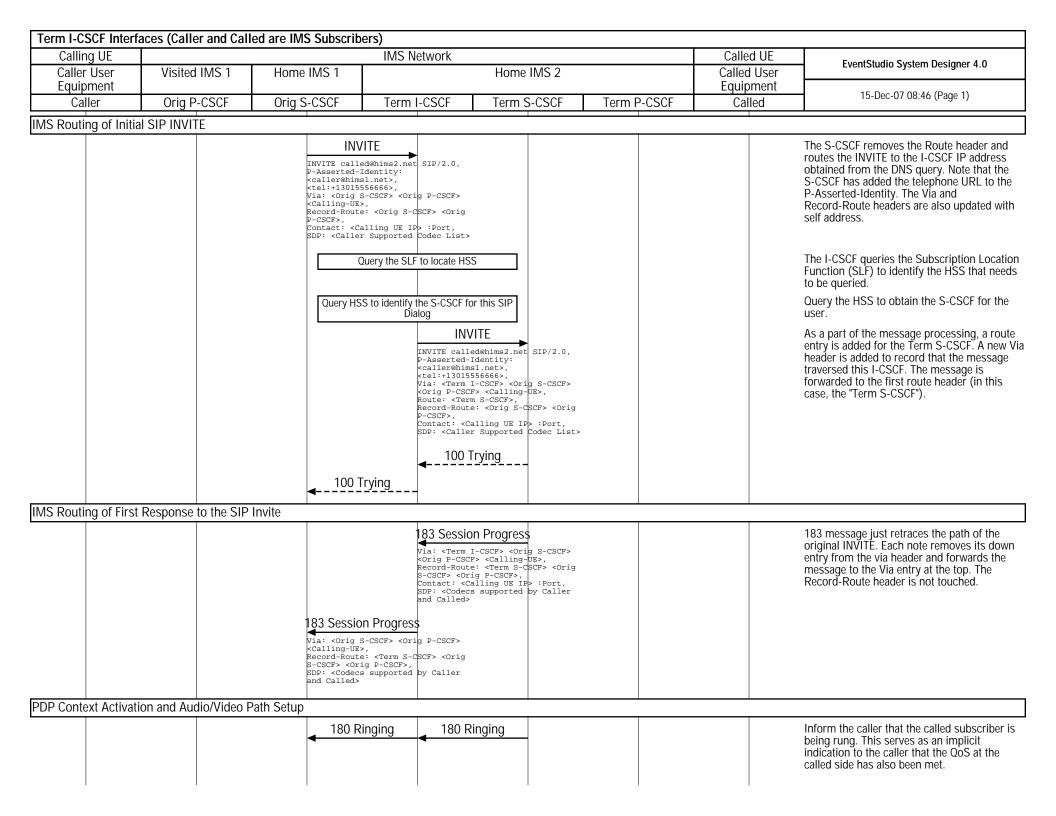

| Term I-CSCF Interfaces (Caller and Called are IMS Subscribers) |               |                 |                   |  |  |        |                          |                                                         |
|----------------------------------------------------------------|---------------|-----------------|-------------------|--|--|--------|--------------------------|---------------------------------------------------------|
| Calling UE IMS Network Called UE                               |               |                 |                   |  |  |        |                          | EventStudio System Designer 4.0                         |
| Caller User                                                    | Visited IMS 1 | Home IMS 1      | Home IMS 2        |  |  |        |