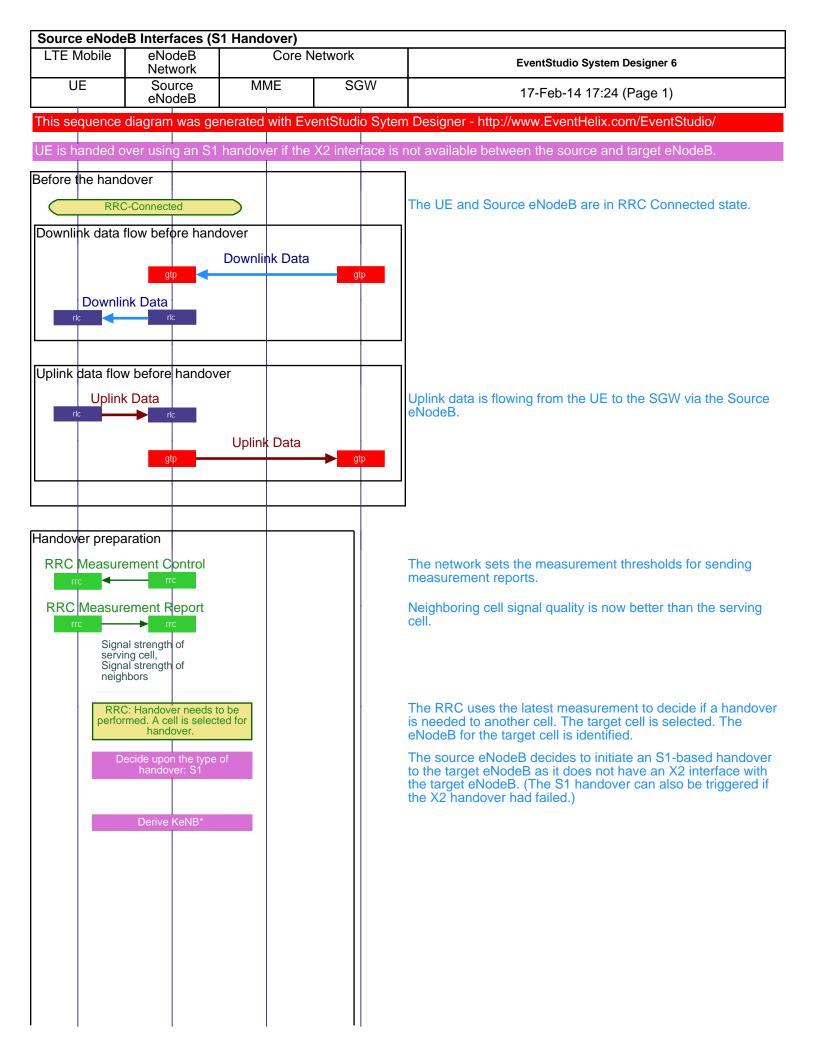

| urce eNodeB Interfaces (S1 Handover)   E Mobile eNodeB Core Network |                   |                | Network               |                                                           |  |
|---------------------------------------------------------------------|-------------------|----------------|-----------------------|-----------------------------------------------------------|--|
|                                                                     | Network           |                |                       | EventStudio System Designer 6<br>17-Feb-14 17:24 (Page 3) |  |
| UE                                                                  | Source<br>eNodeB  | MME SGW        |                       |                                                           |  |
| S1