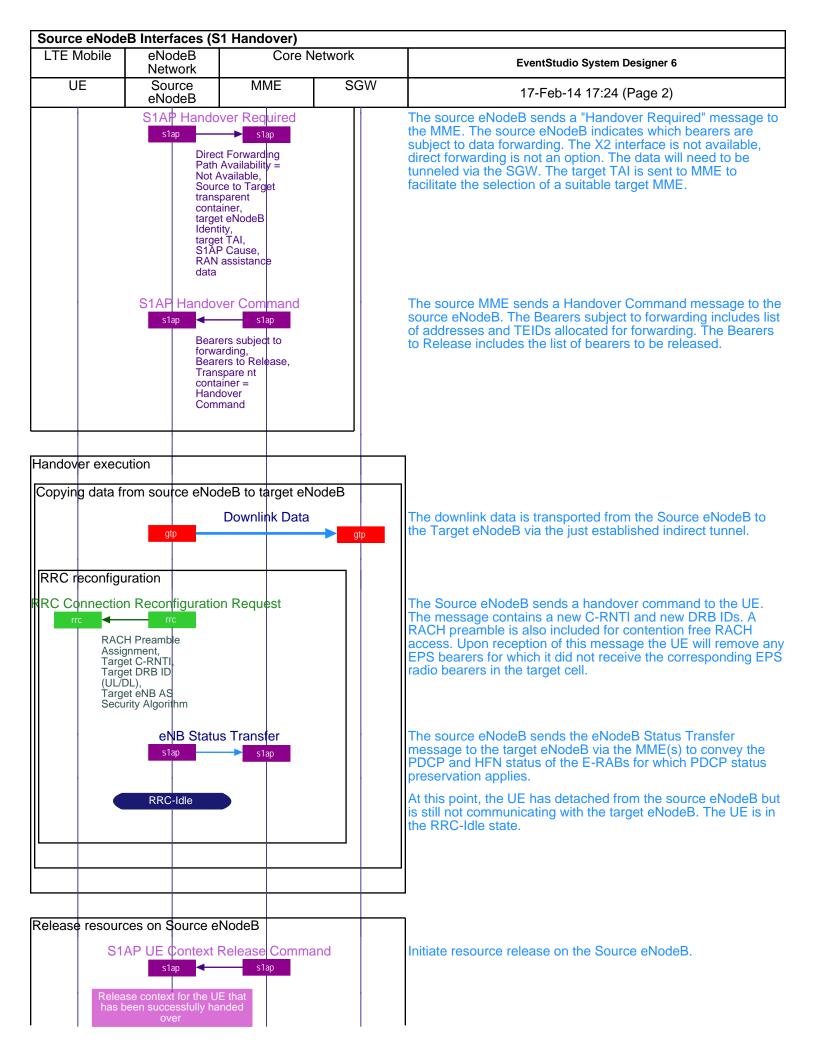

| urce eNodeB Interfaces (S1 Handover)   E Mobile eNodeB Core Network |                   |                | Network               |                                                           |  |
|---------------------------------------------------------------------|-------------------|----------------|-----------------------|-----------------------------------------------------------|--|
|                                                                     | Network           |                |                       | EventStudio System Designer 6<br>17-Feb-14 17:24 (Page 3) |  |
| UE                                                                  | Source<br>eNodeB  | MME SGW        |                       |                                                           |  |
| S1